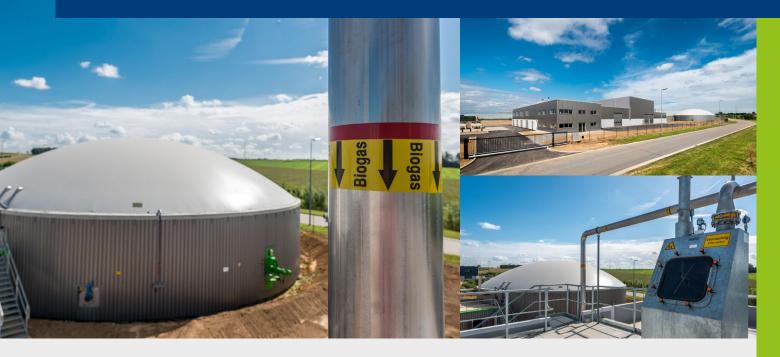

## Tongeren / Belgium Biogas Plant: EUCO<sup>®</sup> Titan 2850, 2.85 MW<sub>el</sub>

Plant to feed into the electrical grid

## Plant Data

| Quantity | Plant component                        | Dimension / Capacity        |
|----------|----------------------------------------|-----------------------------|
| 2        | Liquid feeder                          | 120 m³ each                 |
|          | (walking floor system)                 |                             |
| 1        | EUCO <sup>®</sup> DTS high performance | 2 x 1,000 m³                |
|          | fermenter                              |                             |
| 3        | COCCUS <sup>®</sup> TSS post fermenter | 3,700 m³ each               |
| 2        | CHP (Jenbacher)                        | 1,425 kW <sub>el</sub> each |
| 3        | Glycerine storage tank                 | 100 m³ each                 |
| 2        | Technical building                     |                             |